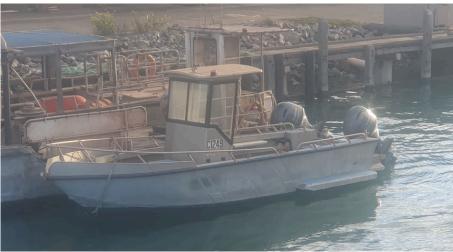

Mariners are advised to keep well clear of the dive vessel "Sarafore" which will display the necessary signals when dive operations are in progress.

**Dive Vessel "Sarafore"** 

All current Local Marine Notices are available on our website: <u>https://www.midwestports.com.au/operations/shipping.aspx</u> **Port of Geraldton Marine Team / Phone +61 8 99 640 505 / shipping@midwestports.com.au** 