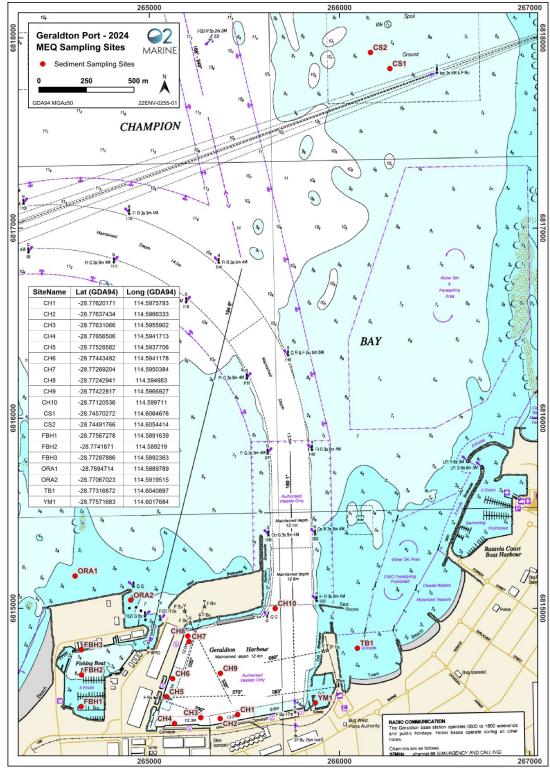

Mariners are advised that from 16<sup>th</sup> Apr 2024 0700LT till 23<sup>rd</sup> Apr 2024 1700LT, dive operations will be carried out at various locations across the port (day light hours only).

The below maps indicate the locations of the dive operations.

## PORT OF GERALDTON LOCAL MARINE NOTICE 11 / 2024

Location of Dive Operations – Map 1

All current Local Marine Notices are available on our website: <u>https://www.midwestports.com.au/operations/shipping.aspx</u> **Port of Geraldton Marine Team / Phone +61 8 99 640 505 / shipping@midwestports.com.au** 