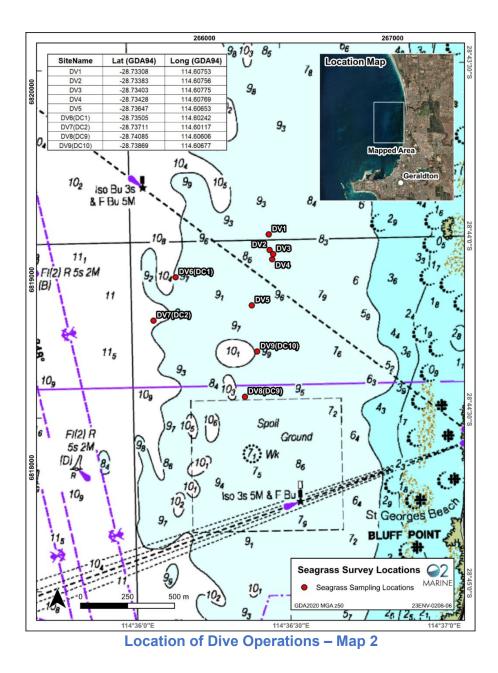

Mariners are advised that from 16<sup>th</sup> Apr 2024 0700LT till 23<sup>rd</sup> Apr 2024 1700LT, dive operations will be carried out at various locations across the port (day light hours only).

The below maps indicate the locations of the dive operations.