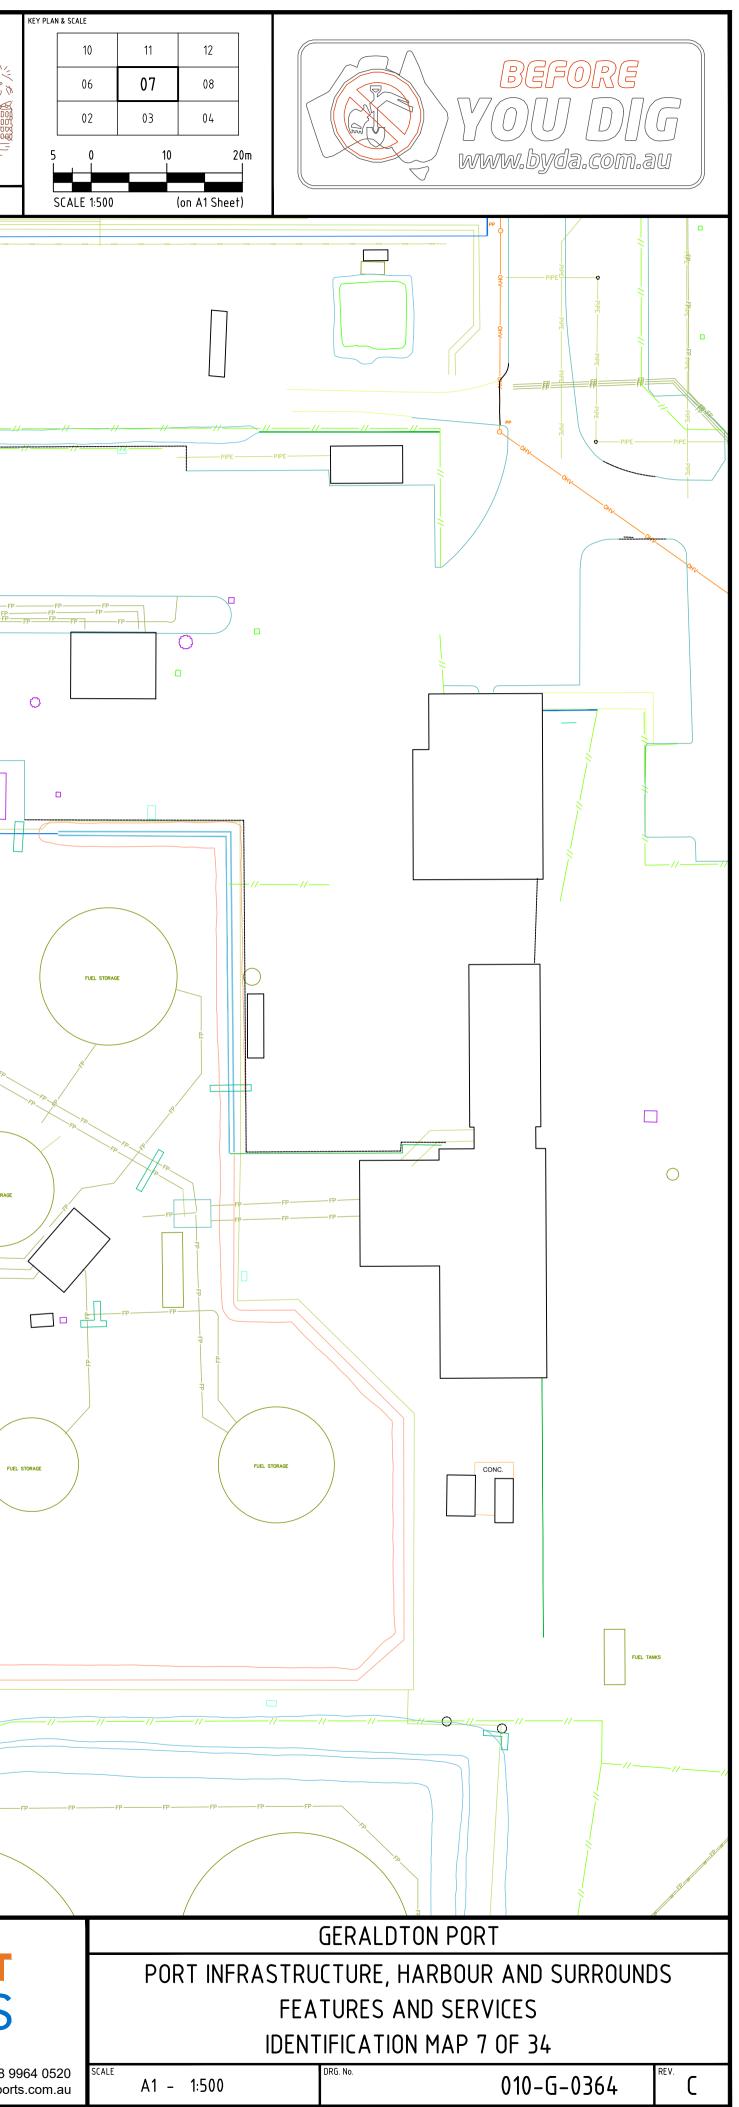

| СоммяС<br>сотvС<br>тТ<br>грF<br>саяС                                                                 | IGHT TOWER      | W.B.<br>H | WATER – FIRE SERVIC<br>WATER<br>RETICULATION<br>WATER METER<br>TAP<br>WATER BOX<br>FIRE HYDRANT<br>HOSE REEL |                                     |            | STORM WATER DRAIN<br>STORM WATER GRATE<br>STORM WATER PIT<br>SEWER<br>SEWER PIT/SEPTIC TANK<br>MISC. UNDERGROUND SERVICES<br>PIPELINE UNDEFINED | SURVEY INFORMATION SUPPLIED<br>SURVEYOI<br>HILLE, THOM<br>PO Box 820, GERA<br>PHONE: (08) 9921 | RS & PL<br>IPSON & I<br>ALDTON WA (<br>3111 FAX: (( | DELFOS<br>6531<br>08) 9921 8072           |          | KEY      |
|------------------------------------------------------------------------------------------------------|-----------------|-----------|--------------------------------------------------------------------------------------------------------------|-------------------------------------|------------|-------------------------------------------------------------------------------------------------------------------------------------------------|------------------------------------------------------------------------------------------------|-----------------------------------------------------|-------------------------------------------|----------|----------|
|                                                                                                      | SALT WATER PIPE |           | STOP VALVE                                                                                                   | NOTE                                | ! REDUNDAN | T SERVICES SHOWN GREY                                                                                                                           | HORIZ. DATUM                                                                                   | GCG94                                               | VERTI. DATUM                              | AHD      |          |
|                                                                                                      |                 |           |                                                                                                              | AHO P OHV                           | FP FP FP   | FUEL STORAGE                                                                                                                                    |                                                                                                |                                                     |                                           |          |          |
|                                                                                                      |                 |           |                                                                                                              | 0HV 0HV 0HV 0HV 0HV 0HV 0HV 0HV 0HV |            |                                                                                                                                                 |                                                                                                |                                                     |                                           |          |          |
|                                                                                                      |                 |           |                                                                                                              | HV OHV OHV &OHV &OHV                |            |                                                                                                                                                 |                                                                                                |                                                     | FUEL STORAGE                              |          | (        |
|                                                                                                      |                 |           |                                                                                                              | 0HV 0HV 0HV 0HV 0HV                 |            |                                                                                                                                                 | FUEL STORAGE                                                                                   | E                                                   | FP 44 44 44 44 44 44 44 44 44 44 44 44 44 | FP FP FP |          |
|                                                                                                      |                 |           |                                                                                                              | ону <u>в</u> о                      | FP         | FPFPFPFP                                                                                                                                        | FPFP                                                                                           | FP FP                                               | PP da | FP FP FP | TORAGE   |
| -OHV                                                                                                 | OHV OHV OHV OHV | PP OHV    | ОНУ ОНУ                                                                                                      |                                     |            |                                                                                                                                                 |                                                                                                | 11                                                  |                                           | FP FF    |          |
| амс <u>В</u> . <b>В</b> | MMS             |           |                                                                                                              | OHA                                 |            |                                                                                                                                                 |                                                                                                |                                                     |                                           |          | <u> </u> |
|                                                                                                      | MWPA PROJECT No | ):        | -                                                                                                            |                                     |            |                                                                                                                                                 |                                                                                                |                                                     | /                                         |          |          |
|                                                                                                      | DESIGNED DRAWN  | COMPILED  |                                                                                                              | DESIGN CHECK<br>CHECKED             | R. FERST   | TAT                                                                                                                                             |                                                                                                |                                                     | MIDV                                      | VEST     |          |