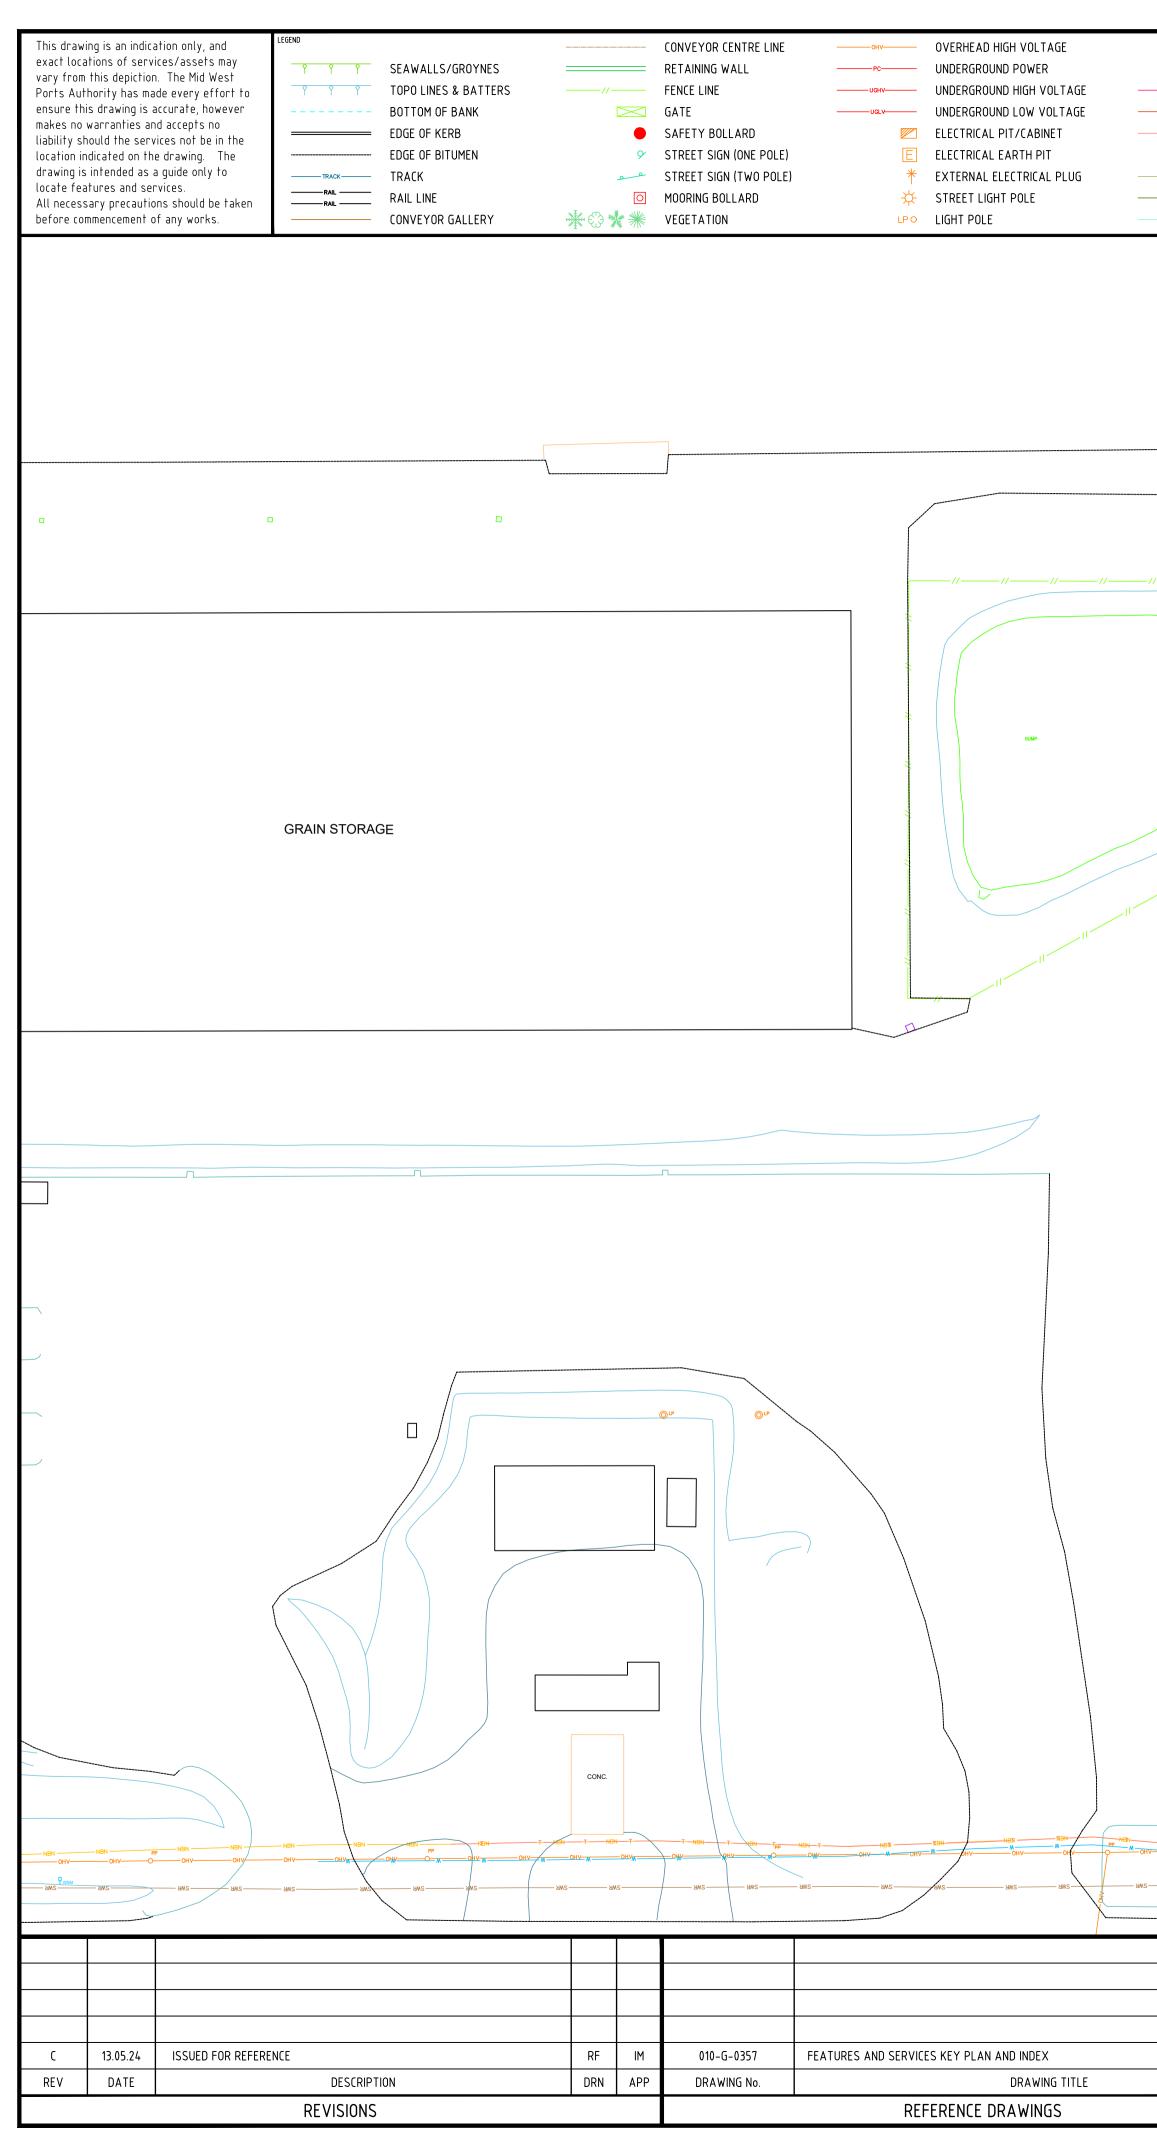

| СоммяС<br>сотvС<br>тТ<br>грF<br>саяС                                                                 | IGHT TOWER      | W.B.<br>H | WATER – FIRE SERVIC<br>WATER<br>RETICULATION<br>WATER METER<br>TAP<br>WATER BOX<br>FIRE HYDRANT<br>HOSE REEL |                                     |            | STORM WATER DRAIN<br>STORM WATER GRATE<br>STORM WATER PIT<br>SEWER<br>SEWER PIT/SEPTIC TANK<br>MISC. UNDERGROUND SERVICES<br>PIPELINE UNDEFINED | SURVEY INFORMATION SUPPLIED<br>SURVEYOI<br>HILLE, THOM<br>PO Box 820, GERA<br>PHONE: (08) 9921 | RS & PL<br>IPSON & I<br>ALDTON WA (<br>3111 FAX: (( | DELFOS<br>6531<br>08) 9921 8072           |          | KEY      |
|------------------------------------------------------------------------------------------------------|-----------------|-----------|--------------------------------------------------------------------------------------------------------------|-------------------------------------|------------|-------------------------------------------------------------------------------------------------------------------------------------------------|------------------------------------------------------------------------------------------------|-----------------------------------------------------|-------------------------------------------|----------|----------|
|                                                                                                      | SALT WATER PIPE |           | STOP VALVE                                                                                                   | NOTE                                | ! REDUNDAN | T SERVICES SHOWN GREY                                                                                                                           | HORIZ. DATUM                                                                                   | GCG94                                               | VERTI. DATUM                              | AHD      |          |
|                                                                                                      |                 |           |                                                                                                              | AHO P OHV                           | FP FP FP   | FUEL STORAGE                                                                                                                                    |                                                                                                |                                                     |                                           |          |          |
|                                                                                                      |                 |           |                                                                                                              | 0HV 0HV 0HV 0HV 0HV 0HV 0HV 0HV 0HV |            |                                                                                                                                                 |                                                                                                |                                                     |                                           |          |          |
|                                                                                                      |                 |           |                                                                                                              | HV OHV OHV &OHV &OHV                |            |                                                                                                                                                 |                                                                                                |                                                     | FUEL STORAGE                              |          | (        |
|                                                                                                      |                 |           |                                                                                                              | 0HV 0HV 0HV 0HV 0HV                 |            |                                                                                                                                                 | FUEL STORAGE                                                                                   | E                                                   | FP 44 44 44 44 44 44 44 44 44 44 44 44 44 | FP FP FP |          |
|                                                                                                      |                 |           |                                                                                                              | ону <u>в</u> о                      | FP         | FPFPFPFP                                                                                                                                        | FPFP                                                                                           | FP FP                                               | PP da | FP FP FP | TORAGE   |
| -OHV                                                                                                 | OHV OHV OHV OHV | PP OHV    | ОНУ ОНУ                                                                                                      |                                     |            |                                                                                                                                                 |                                                                                                | 11                                                  |                                           | FP FF    |          |
| амс <u>В</u> . <b>В</b> | MMS             |           |                                                                                                              | OHA                                 |            |                                                                                                                                                 |                                                                                                |                                                     |                                           |          | <u> </u> |
|                                                                                                      | MWPA PROJECT No | ):        | -                                                                                                            |                                     |            |                                                                                                                                                 |                                                                                                |                                                     | /                                         |          |          |
|                                                                                                      | DESIGNED DRAWN  | COMPILED  |                                                                                                              | DESIGN CHECK<br>CHECKED             | R. FERST   | TAT                                                                                                                                             |                                                                                                |                                                     | MIDV                                      | VEST     |          |