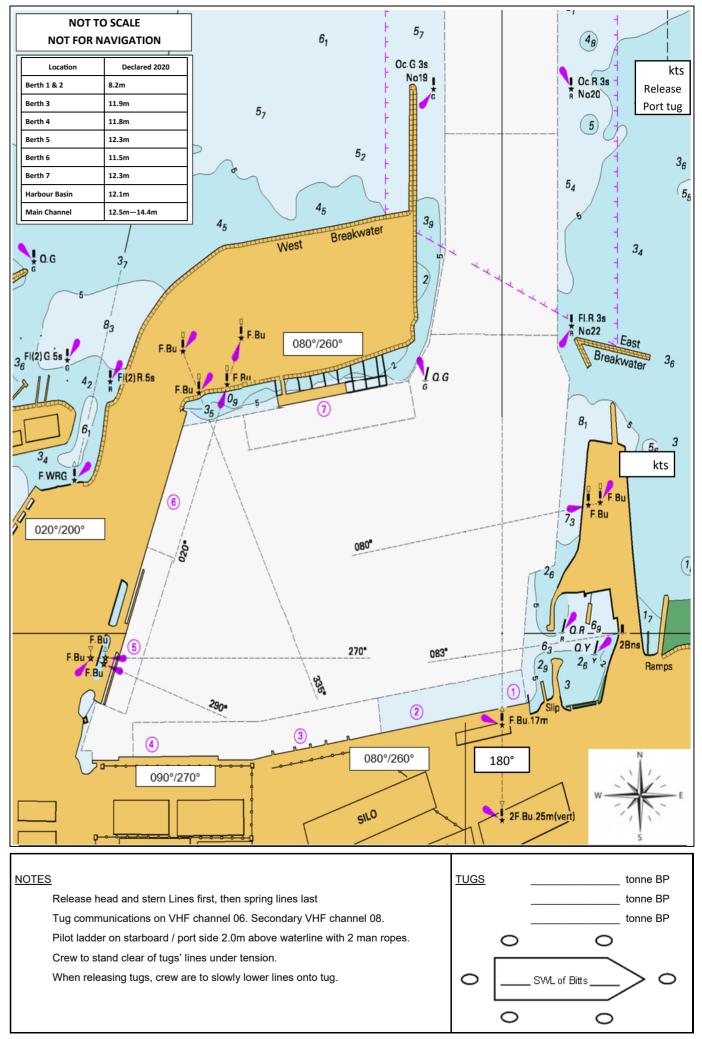

## PIL-PRO-013 / FRM-02 PORT PASSAGE PLAN – PORT OF GERALDTON OUTBOUND MAIN CHANNEL

| VES                                                                           | SEL                                                                                                                                                                                                                                                                                                                                                                                                                                 |                                |        |                          |     |                            |       |                              |  |  |
|-------------------------------------------------------------------------------|-------------------------------------------------------------------------------------------------------------------------------------------------------------------------------------------------------------------------------------------------------------------------------------------------------------------------------------------------------------------------------------------------------------------------------------|--------------------------------|--------|--------------------------|-----|----------------------------|-------|------------------------------|--|--|
| DRAF                                                                          | FTS Fore                                                                                                                                                                                                                                                                                                                                                                                                                            |                                | MidAft |                          |     |                            | Dis   | placement                    |  |  |
| The equipment listed below was tested athrs on/ and is in good working order. |                                                                                                                                                                                                                                                                                                                                                                                                                                     |                                |        |                          |     |                            |       |                              |  |  |
|                                                                               |                                                                                                                                                                                                                                                                                                                                                                                                                                     | Full<br>Half<br>Slow<br>D Slow |        | Critic<br>Start<br>Aster | s _ |                            |       | POB Last Line Pilot off Tugs |  |  |
|                                                                               |                                                                                                                                                                                                                                                                                                                                                                                                                                     |                                |        |                          |     | ES NO If "NO" give details |       |                              |  |  |
| 1. 2. 3. 4. 5. 6. 7. 8. 9. 10. 11. 12. 13.                                    | Main Engine tested Ahead/Astern  Steering gear tested  Are all steering gear motors running?  Are both anchors ready for emergency (bar across)?  Bridge to Fore and Aft communications  Whistle tested  Gyro compass  Engine Revolution indicator & Rudder indicator  All bridge equipment tested and ok  Master and OOW to monitor helm and vessel's position  Other vessel movements discussed  Bow-Stern Thruster  Hilot ladder |                                |        |                          |     |                            | A / I | / UHF                        |  |  |
| 15.                                                                           | any time, are there any restrictions to the rudder, are there any other conditions or defects which could affect pilotage?                                                                                                                                                                                                                                                                                                          |                                |        |                          |     |                            |       |                              |  |  |
| 16.                                                                           | Demonstrate non-follow                                                                                                                                                                                                                                                                                                                                                                                                              | up steering                    |        |                          |     |                            |       |                              |  |  |
| WEATHER WIND                                                                  |                                                                                                                                                                                                                                                                                                                                                                                                                                     |                                |        |                          |     |                            |       | OT'S CHECKLIST PROCEDURE     |  |  |
|                                                                               | WELL/SEA/TOTAL/MA<br>IDE                                                                                                                                                                                                                                                                                                                                                                                                            |                                |        |                          |     |                            |       | T CARD<br>PRING PLAN         |  |  |
| C                                                                             | URRENT                                                                                                                                                                                                                                                                                                                                                                                                                              |                                |        |                          |     |                            | DUK   | C                            |  |  |
| SURGE                                                                         |                                                                                                                                                                                                                                                                                                                                                                                                                                     |                                |        |                          |     |                            | OTHER |                              |  |  |